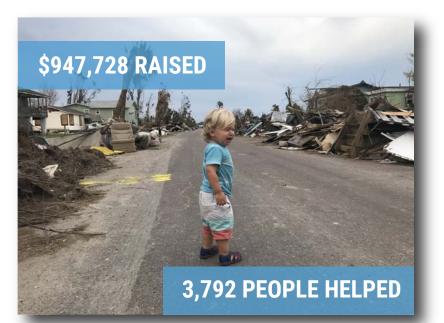

# HURRICANE HARVEY

United Way of the Coastal Bend started the Disaster Recovery Fund shortly after Hurricane Harvey struck on August 25, 2017. The goal of the fund is to aid our friends and neighbors with long-term recovery needs.

Donations came in from all across the United States, totaling **\$947,728**. United Way of the Coastal Bend put 100% of the proceeds toward services that provided people with the resources and tools needed to recover and rebuild.

As of June 30th, **3,792** people received help.