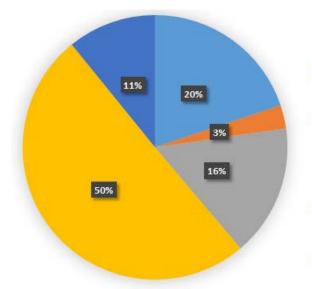

## **Revenue Snapshot**

- Direct Public Support 74%
- Other Income 2%
- Special Events 2%
- Government & Private Grants 22%

**Direct Public Support** consists of gifts and bequests received directly from the public.

**Other Income** consists of earnings on investments and other small non-recurring revenues.

**Special Events** are fundraisers conducted throughout the year by United Way of the Coastal Bend and numerous companies.

**Government and Private Grants** are awards provided to United Way of the Coastal Bend to support specific initiatives.